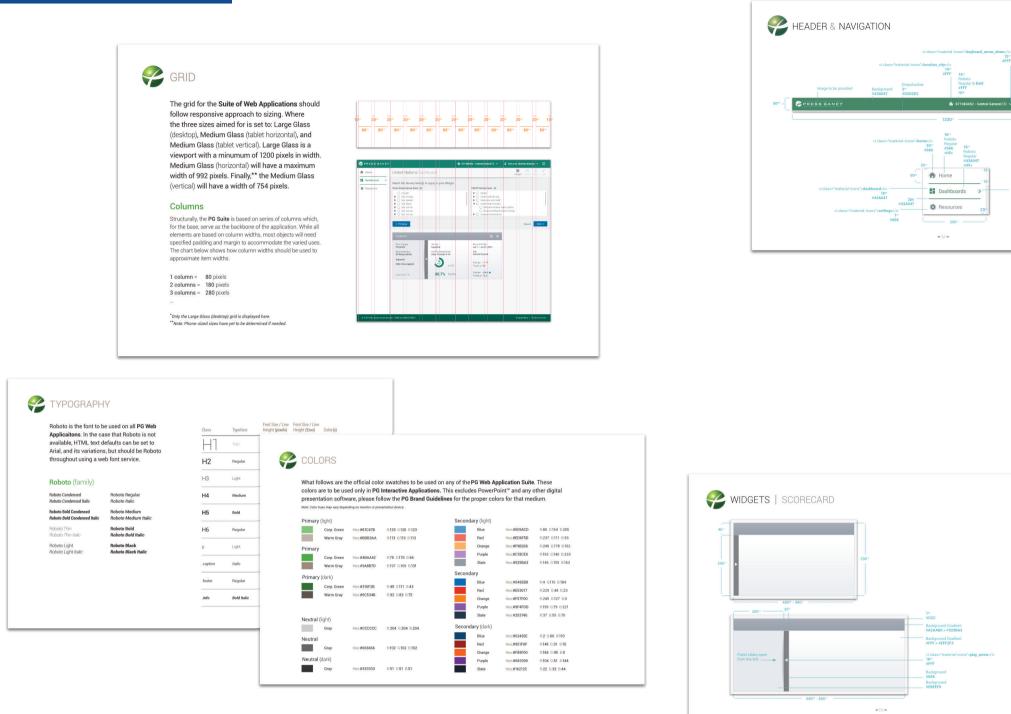

#### PRESS GAINEY

Press Ganey needed to have a Style-Guide and Specification Document created for their second generation user dashboard and medical community web software suite.

**DESIGN:** Style Guide Using the corporate Style guide as a starting point, I was able to create a secondary color palette for the suite of applications. Working with UXAs, We created a grid system to base the components on.

Working with UXAs and Development, I designed the look and feel of the widget creator, dashboard, widgets and web pages for the product.

### PRESS GAINEY

**DESIGN:** Dashboard Widgets The design of the widgets needed to be distinctive, crisp and clear, as there was an abundant amount of information that needed to be displayed in a very concise manner that was understandable in quick bites. DESIGN: Community Web Pages The Communities portion of the suite was a little more traditional in layout and structure, but needed to be flexible enough to handle a variety of different components and scenarios that were scalable.