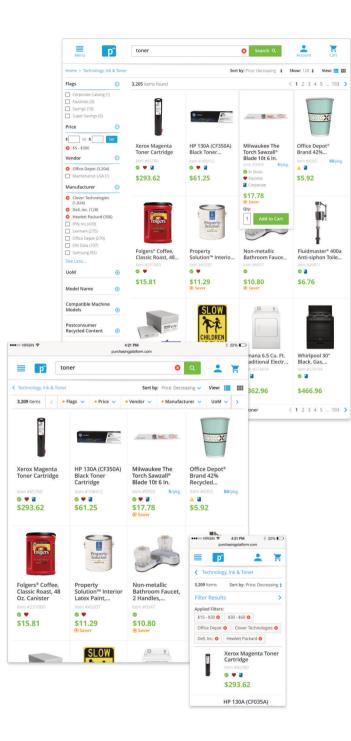

### PURCHASING PLATFORM

SYNOPSIS: Complete Site

Redesign

Completely redesigned an eCommerce site into a mobile-friendly, responsive & adaptive experience that allowed for quick scanning of relevant information.

# PURCHASING PLATFORM

DESIGN: Paint Selection Tool Designed a more intuitive interface for their Paint Selection overlay that was more interactive, and allowed a user in real-time to see what colors matched and complimented each other.