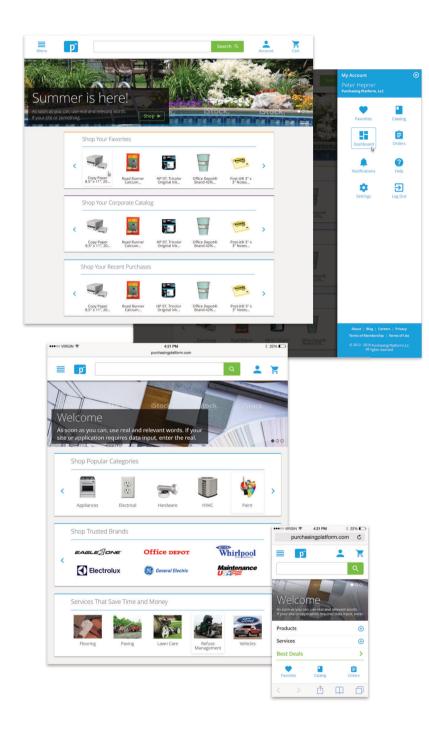

### PURCHASING PLATFORM

SYNOPSIS: Complete Site

Redesign

Completely redesigned an eCommerce site into a mobile-friendly, responsive & adaptive experience that allowed for quick scanning of relevant information.

# PURCHASING PLATFORM

DESIGN: Paint Selection Tool Designed a more intuitive interface for their Paint Selection overlay that was more interactive, and allowed a user in real-time to see what colors matched and complimented each other.