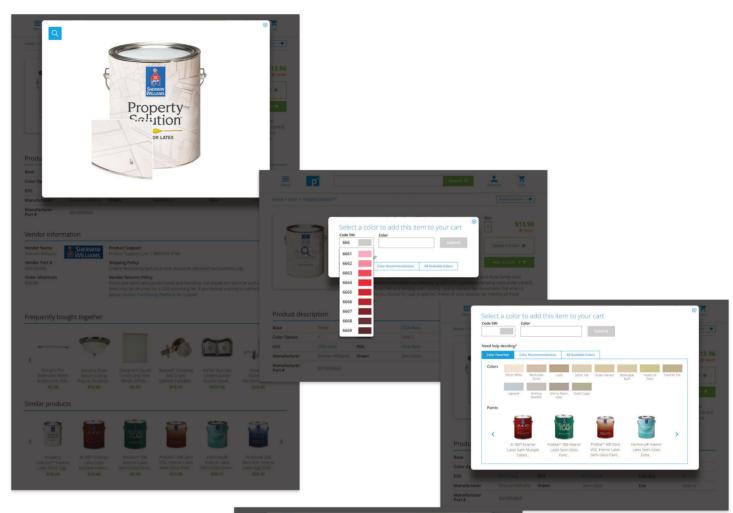

# PURCHASING PLATFORM

DESIGN: Paint Selection Tool Designed a more intuitive interface for their Paint Selection overlay that was more interactive, and allowed a user in real-time to see what colors matched and complimented each other.