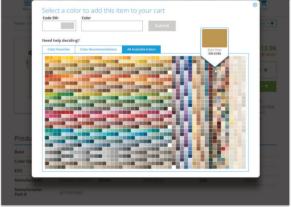

# PURCHASING PLATFORM

DESIGN: Paint Selection Tool Designed a more intuitive interface for their Paint Selection overlay that was more interactive, and allowed a user in real-time to see what colors matched and complimented each other.