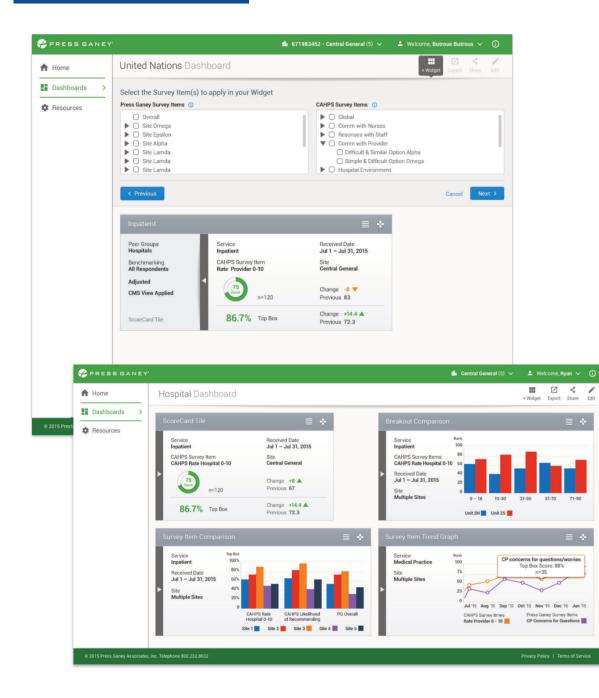

#### PRESS GAINEY

Press Ganey needed to have a Style-Guide and Specification Document created for their second generation user dashboard and medical community web software suite.

**DESIGN:** Style Guide Using the corporate Style guide as a starting point, I was able to create a secondary color palette for the suite of applications. Working with UXAs, We created a grid system to base the components on.

**DESIGN:** Spec. Docs Rec

| n.<br>80 | Image will be provided       I | Iget <sup>10<sup>11</sup></sup> 20 <sup>11 mag</sup> |
|----------|----------------------------------------------------------------------------------------------------------------------------------------------------------------------------------------------------------------------------------------------------------------------------------------------------------------------------------------------------------------------------------------------------------------------------------------------------------------------------------------------------------------------------------------------------------------------------------------------------------------------------------------------------------------------------------------------------------------------------------------------------------------------------------------------------------------------------------------------------------------------------------------------------------------------------------------------------------------------------------------------------------------------------------------------------------------------------------------------------------------------------------------------------------------------------------------------------------------------------------------------------------------------------------------------------------------------------------------------------------------------------------------------------------------------------------------------------------------------------------------------------------------------------------------------------------------------------------------------------|------------------------------------------------------|
| nain     | CONTENT   SCORECARD                                                                                                                                                                                                                                                                                                                                                                                                                                                                                                                                                                                                                                                                                                                                                                                                                                                                                                                                                                                                                                                                                                                                                                                                                                                                                                                                                                                                                                                                                                                                                                                |                                                      |

Working with UXAs and Development, I designed the look and feel of the widget creator, dashboard, widgets and web pages for the product.

### PRESS GAINEY

**DESIGN:** Dashboard Widgets The design of the widgets needed to be distinctive, crisp and clear, as there was an abundant amount of information that needed to be displayed in a very concise manner that was understandable in quick bites. DESIGN: Community Web Pages The Communities portion of the suite was a little more traditional in layout and structure, but needed to be flexible enough to handle a variety of different components and scenarios that were scalable.