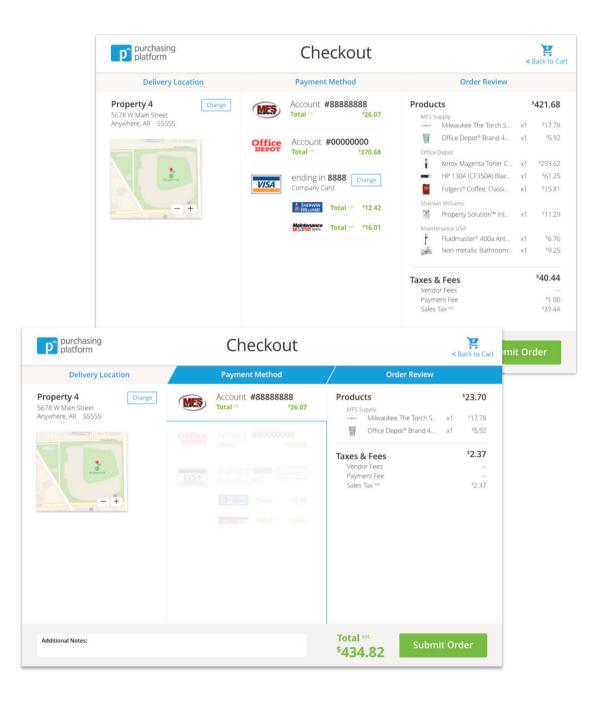

### PURCHASING PLATFORM

SYNOPSIS: Complete Site

Redesign

Completely redesigned an eCommerce site into a mobile-friendly, responsive & adaptive experience that allowed for quick scanning of relevant information.

# PURCHASING PLATFORM

DESIGN: Paint Selection Tool Designed a more intuitive interface for their Paint Selection overlay that was more interactive, and allowed a user in real-time to see what colors matched and complimented each other.