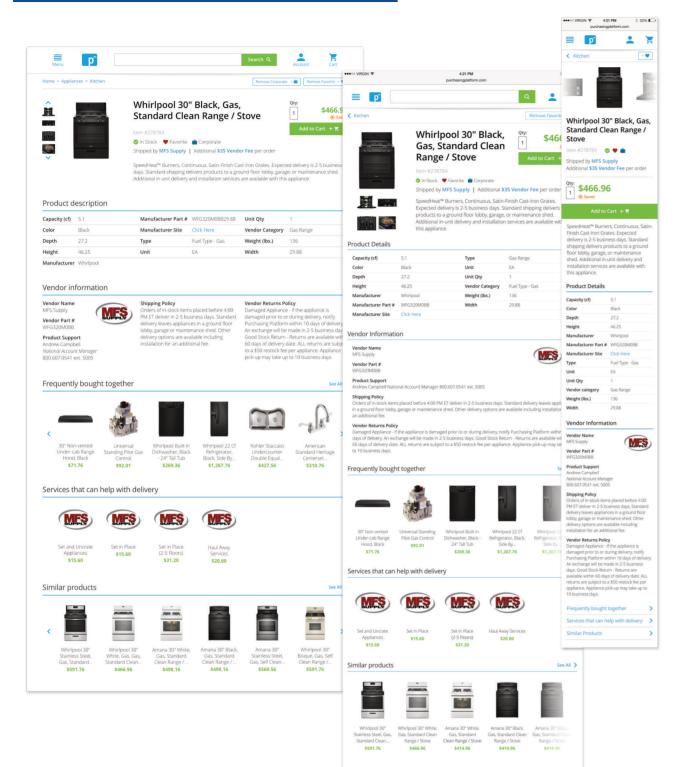

### PURCHASING PLATFORM

SYNOPSIS: Complete Site

Redesign

Completely redesigned an eCommerce site into a mobile-friendly, responsive & adaptive experience that allowed for quick scanning of relevant information.

# PURCHASING PLATFORM

DESIGN: Paint Selection Tool Designed a more intuitive interface for their Paint Selection overlay that was more interactive, and allowed a user in real-time to see what colors matched and complimented each other.