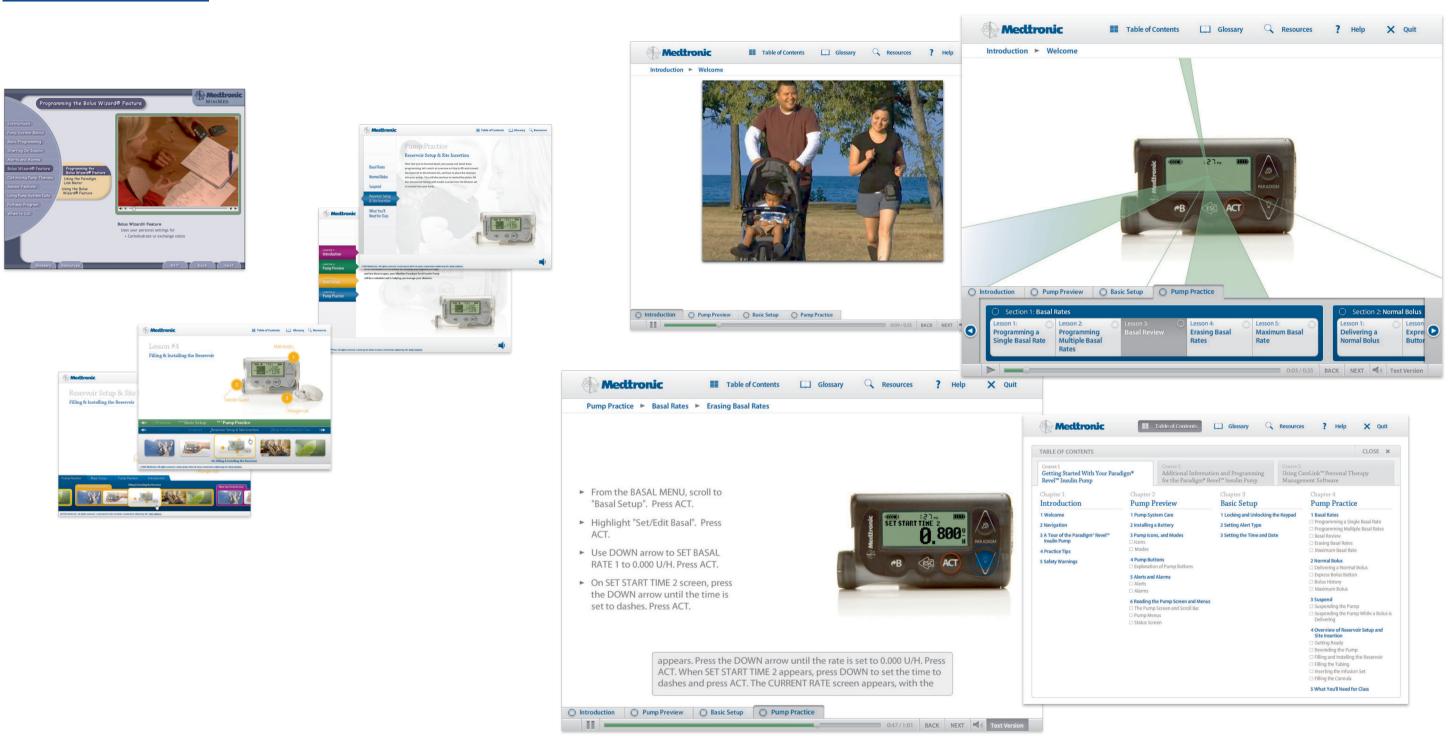

## MEDTRONIC

**SYNOPSIS:** We were tasked with redesigning the Medtronic Insulin Pump instructional DVD that was given to all patients receiving the updated Paradigm Insulin Pump.

PROCESS: Wireframe & User Flow Working with IAs, we created a basic site structure that closely followed the existing app, while allowing for a new interactive "timeline" at the bottom, to allow for advanced users to freely navigate. **DESIGN:** Flash-Based, Interactive Application

After going through rounds of ideation, we settled on a more basic gray theme that allowed the Pump itself to be the highlight of each page.