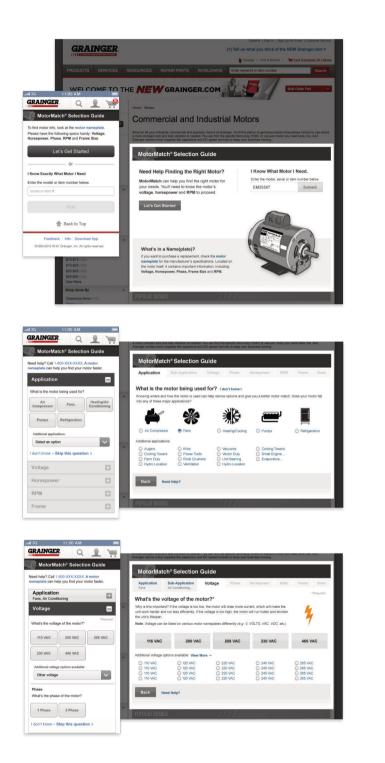

**SYNOPSIS:** At Grainger, I worked on a variety of different projects across a myriad of screen sizes and applications. We launched the: iPhone app, iPad app, redesign of the eCommerce site, a Benefits Management portal, as well as a Selection Guide template.